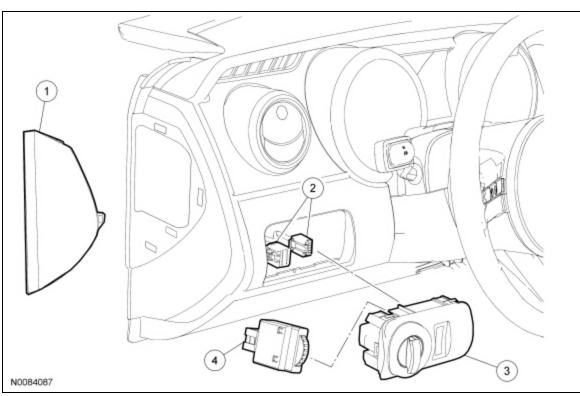

## **Instrument Panel Dimmer Switch**

| Item | Part Number | Description                                           |  |  |
|------|-------------|-------------------------------------------------------|--|--|
| 1    | 6304481     | Instrument panel side finish panel                    |  |  |
| 2    | 11654       | Headlamp switch                                       |  |  |
| 3    | _           | Headlamp switch electrical connectors (part of 14401) |  |  |
| 4    | 11691       | Instrument panel dimmer switch                        |  |  |

## **Removal and Installation**

- 1. Remove the instrument panel side finish panel.
- 2. **NOTE:** The headlamp switch is removed by pushing from behind.

Remove the headlamp switch.

- Disconnect the electrical connectors.
- 3. **NOTE:** The instrument panel dimmer switch is removed by releasing the tabs and pulling from behind.

Release the tabs and remove the instrument panel dimmer switch assembly.

4. To install, reverse the removal procedure.

© Copyright 2023, Ford Motor Company.