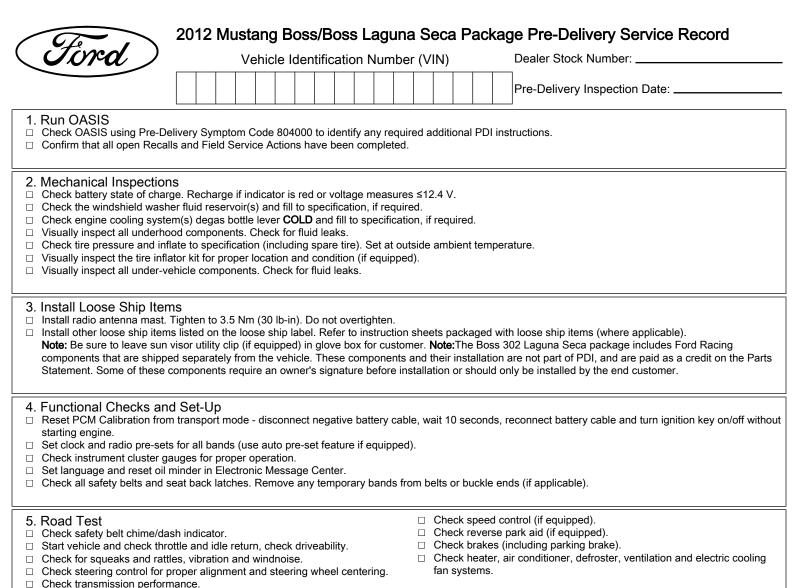

| Ш | Check | transmi |
|---|-------|---------|
|   |       |         |

- 6. Appearance Remove interior covers.
- Remove exterior covers. Do not remove protective wheel covers until customer delivery.
- Wash vehicle, clean the wiper blade element.
- Inspect paint. For factory defects, refer to Warranty and Policy Manual for repair policy. Repairs due to lot damage are the responsibility of the Dealership.
- Clean all inside windows and mirrors.
- Install floor mats in vehicle. Note: The driver's floor mat must be securely fastened to the floor by attaching the mat to the provided hook or snap grommets. Do not place a floor mat on top of an existing floor mat.
- □ Place necessary owner publications in vehicle. Include the owner card and keyless entry code card (if equipped).