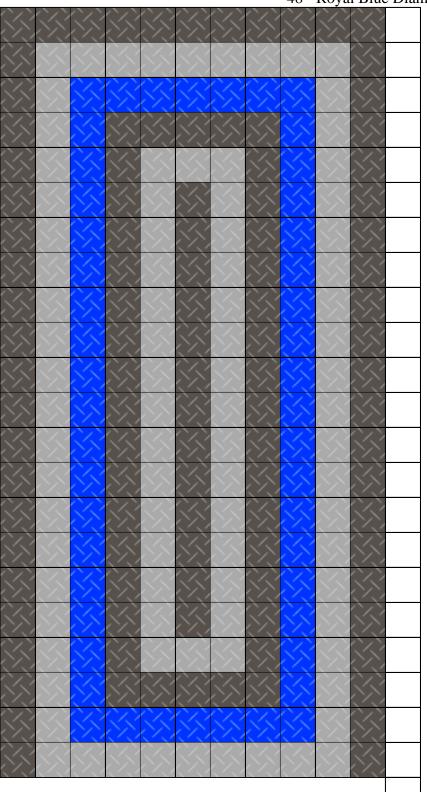

## **Your Floor Spec's:**

FLOOR SIZE: 11'4" x 23'5" Rectangle

TILE TOTAL: 288

152 - Graphite Diamond Tile(s)

88 - Alloy Diamond Tile(s)

48 - Royal Blue Diamond Tile(s)

| $\langle \rangle \langle \rangle$ | $\langle \rangle \langle \rangle$ | $\langle \langle \chi \rangle \langle \rangle$    |             |                           |      |      | $\times$ |
|-----------------------------------|-----------------------------------|---------------------------------------------------|-------------|---------------------------|------|------|----------|
| $\langle \rangle \langle \rangle$ | $\otimes$                         | $\langle \rangle \langle \rangle \langle \rangle$ | $\sim \sim$ | $\langle \rangle \rangle$ | ベンベン | ベンベン | ベベン      |
|                                   |                                   |                                                   |             |                           |      |      |          |