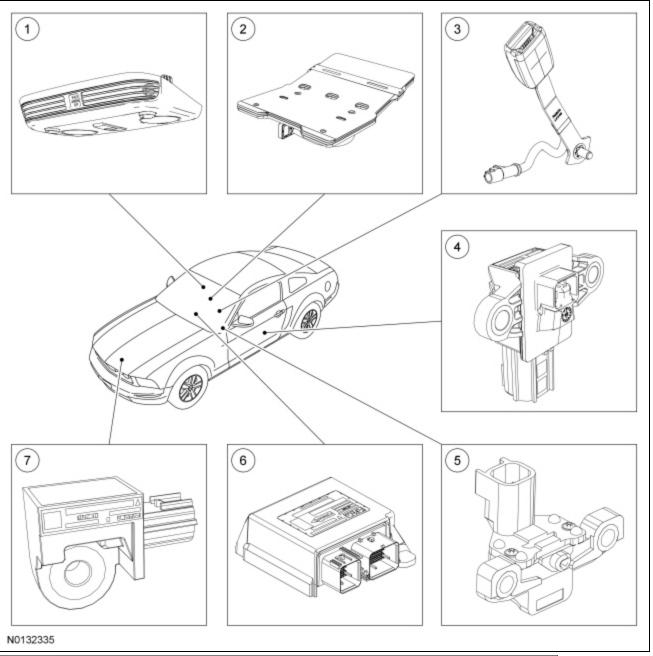

The serviceable air bag and safety belt pretensioner <u>SRS</u> components are shown in the following illustrations.

## Air Bag and Safety Belt Pretensioner <u>SRS</u> Components (Illustration 2 of 2)

| Item | Part<br>Number | Description                                                                      |
|------|----------------|----------------------------------------------------------------------------------|
| 1    | _              | PAD indicator (part of 519A70)                                                   |
| 2    | _              | OCS (bladder and hose with pressure sensor and integrated OCSM) (part of 632A22) |
| 3    | 61203          | Safety belt buckle (includes safety belt buckle switch)                          |
| 4    | 14B345         | Driver/passenger front door side impact sensor (pressure sensor)                 |
| 5    | 14B416         | Seat track position sensor                                                       |
|      |                |                                                                                  |

| 6 | 14B321 | RCM                          |
|---|--------|------------------------------|
| 7 | 14B345 | Front impact severity sensor |

© Copyright 2023, Ford Motor Company.