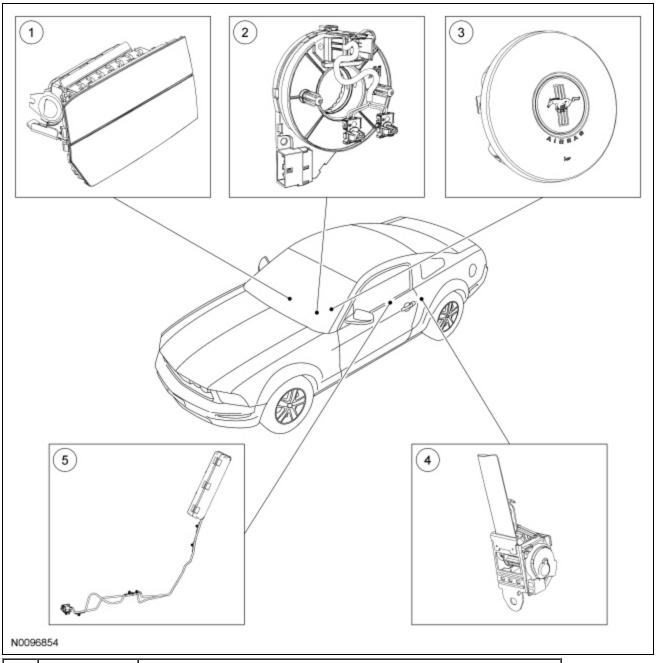

The serviceable air bag and safety belt pretensioner <u>SRS</u> components are shown in the following illustrations.

## Air Bag and Safety Belt Pretensioner SRS Components (Illustration 1 of 2)

| Item | Part Number | Description                                                                   |
|------|-------------|-------------------------------------------------------------------------------|
| 1    | 044A74      | Passenger air bag module assembly (includes air bag trim cover [04338])       |
| 2    | 14A664      | Clockspring                                                                   |
| 3    | 043B13      | Driver air bag module                                                         |
| 4    | 611B09      | Safety belt retractor and pretensioner (includes <u>BTS</u> [part of 611B08]) |

|     | LH/ 611B08<br>RH           |                          |
|-----|----------------------------|--------------------------|
| - 1 | 611D11<br>LH/ 611D10<br>RH | Seat side air bag module |