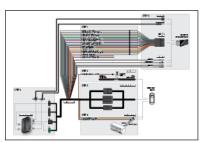

PROGRAM YOUR MODULE

Follow the installation steps until your module is flashed and download your install guide from the Web.

Steps shown may vary by product.

**COMPLETE INSTALLATION** 

Follow the steps in your \ install guide and complete the installation.