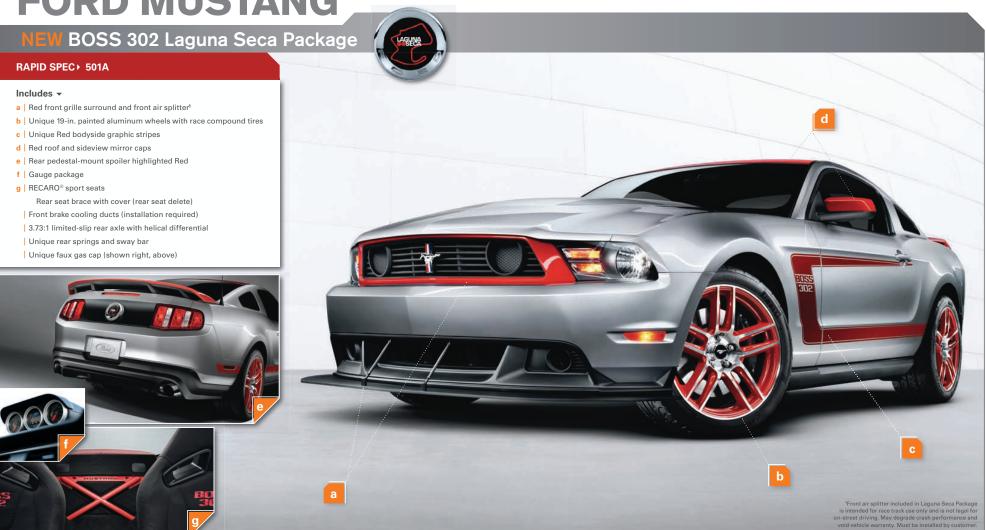

## NEW BOSS 302 Package

## RAPID SPEC > 500A

## Includes -

- a Unique upper grille
- b | Modified front lower fascia with new splitter
- c | Unique 19-in. painted aluminum wheels and summer-only tires
- d | Unique hood stripe and "C" bodyside graphic stripes (all stripes and the roof are same color White or Black)
- e Black decklid spoiler, plus decklid blackout
- f | Rear lower diffuser-style fascia
- 444-hp Hi-Po 302 4V Ti-VCT 5.0L V8 engine
- Unique engine cover with production number plate
- Adjustable front struts and rear shocks
- Unique strut tower brace
- Brembo™ front calipers and rotors
- Unique side and rear exit quad exhaust
- 3.73:1 limited-slip rear differential
- Unique interior and unique cloth seats
- Unique door sill plates
- Unique instrument panel finish