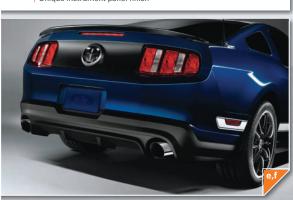

## Includes -

- a Unique upper grille
- b | Modified front lower fascia with new splitter
- c | Unique 19-in. painted aluminum wheels and summer-only tires
- d | Unique hood stripe and "C" bodyside graphic stripes (all stripes and the roof are same color White or Black)
- e Black decklid spoiler, plus decklid blackout
- f | Rear lower diffuser-style fascia
- 444-hp Hi-Po 302 4V Ti-VCT 5.0L V8 engine
- Unique engine cover with production number plate
- Adjustable front struts and rear shocks
- Unique strut tower brace
- Brembo™ front calipers and rotors
- Unique side and rear exit quad exhaust
- 3.73:1 limited-slip rear differential
- Unique interior and unique cloth seats
- Unique door sill plates
- Unique instrument panel finish