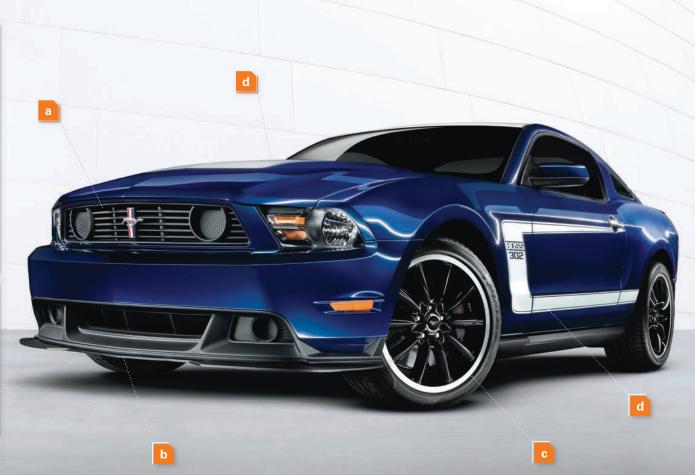

## Includes -

- a Unique upper grille
- b | Modified front lower fascia with new splitter
- c | Unique 19-in. painted aluminum wheels and summer-only tires
- d | Unique hood stripe and "C" bodyside graphic stripes (all stripes and the roof are same color White or Black)
- e Black decklid spoiler, plus decklid blackout
- f | Rear lower diffuser-style fascia
- 444-hp Hi-Po 302 4V Ti-VCT 5.0L V8 engine
- Unique engine cover with production number plate
- Adjustable front struts and rear shocks
- Unique strut tower brace
- Brembo™ front calipers and rotors
- Unique side and rear exit quad exhaust
- 3.73:1 limited-slip rear differential
- Unique interior and unique cloth seats
- Unique door sill plates
- Unique instrument panel finish