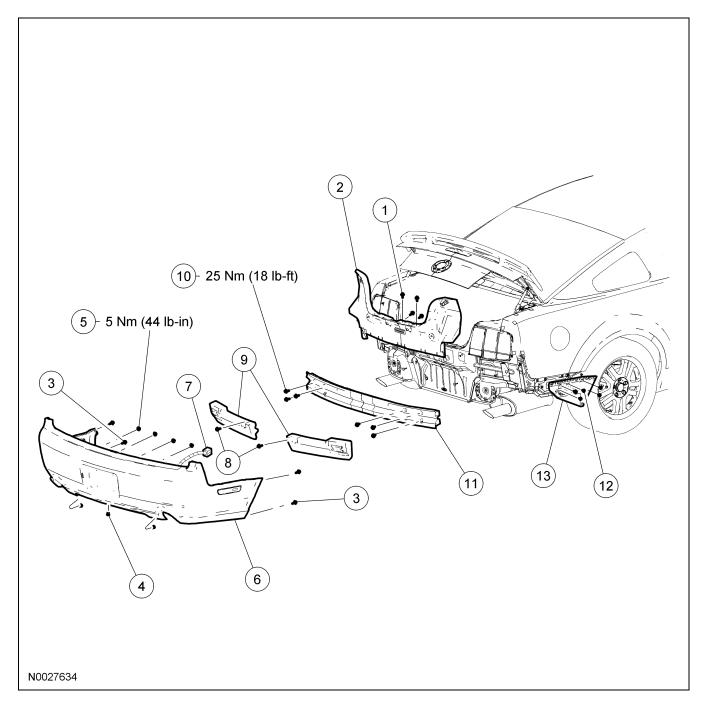

## **Bumper** — Exploded View, Rear

| Item | Part Number | Description                                                    |
|------|-------------|----------------------------------------------------------------|
| 1    | 58403D24    | Luggage compartment trim panel pin-type retainers (4 required) |
| 2    | 63424A82    | Luggage compartment trim panel                                 |

(Continued)

| Item | Part Number | Description                                                         |
|------|-------------|---------------------------------------------------------------------|
| 3    | W706805     | Rear bumper cover-to-bumper<br>cover bracket screws (4<br>required) |
| 4    | 13B519      | Rear bumper cover pin-type retainers (3 required) (if equipped)     |

## **REMOVAL AND INSTALLATION (Continued)**

| Item | Part Number   | Description                                            |
|------|---------------|--------------------------------------------------------|
| 5    | N621927       | Rear bumper cover nuts (4 required)                    |
| 6    | 17K835        | Rear bumper cover                                      |
| 7    | _             | Rear bumper cover electrical connector (part of 14489) |
| 8    | 54403D24      | Rear bumper isolator pin-type retainers (2 required)   |
| 9    | 17C884/17C885 | Rear bumper isolators (RH/LH)                          |

| (Continued) |  |
|-------------|--|
|             |  |
|             |  |
|             |  |

| Item | Part Number | Description                                                                                               |
|------|-------------|-----------------------------------------------------------------------------------------------------------|
| 10   | W708877     | Rear bumper bolts (8 required [vehicles built before 12/2005], 6 required [vehicles built after 12/2005]) |
| 11   | 17775       | Rear bumper                                                                                               |
| 12   | W611103     | Rear bumper cover bracket bolts (12 required)                                                             |
| 13   | 17E850      | Rear bumper cover bracket                                                                                 |