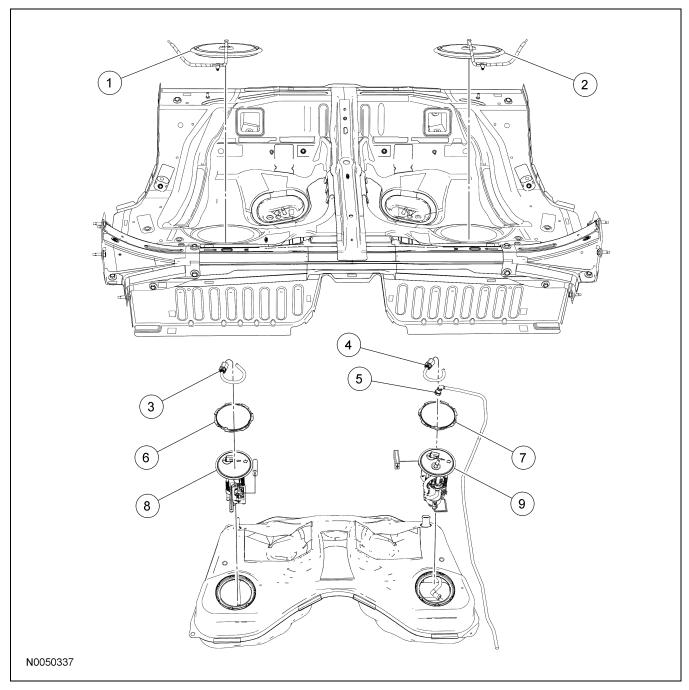

## Fuel Tank and Filler Pipe — Exploded View

| Item | Part Number | Description                            |
|------|-------------|----------------------------------------|
| 1    | 9C335A      | Fuel level sensor access cover         |
| 2    | 9C335A      | Fuel pump (FP) module access cover     |
| 3    | 14A474      | Fuel level sensor electrical connector |

(Continued)

| Item | Part Number | Description                                                               |
|------|-------------|---------------------------------------------------------------------------|
| 4    | 14A474      | FP module electrical connector                                            |
| 5    | _           | Rear fuel supply tube-to-FP module quick connect coupling (part of 9J279) |
| 6    | 9C385       | Fuel level sensor lock ring                                               |

## **REMOVAL AND INSTALLATION (Continued)**

| Item | Part Number | Description         |
|------|-------------|---------------------|
| 7    | 9C385       | FP module lock ring |
| 8    | 9275        | Fuel level sensor   |

| Item | Part Number | Description |
|------|-------------|-------------|
| 9    | 9H307       | FP module   |

(Continued)

| Item | Part Number | Description                               |
|------|-------------|-------------------------------------------|
| 10   | W525937     | Fuel tank filler hose-to-fuel tank clamp  |
| 11   | W710861     | Fuel tank strap retainer pin (2 required) |