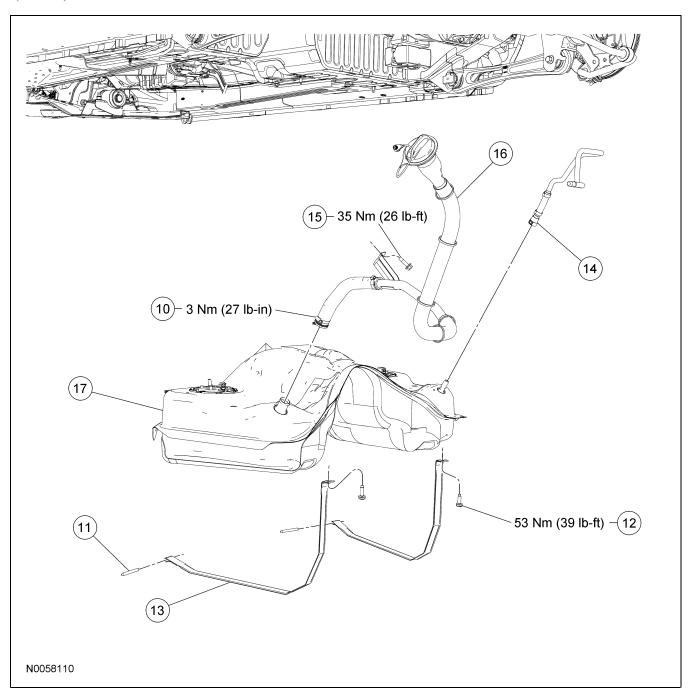

| Item | Part Number | Description |
|------|-------------|-------------|
| 9    | 9H307       | FP module   |

(Continued)

| Item | Part Number | Description                               |
|------|-------------|-------------------------------------------|
| 10   | W525937     | Fuel tank filler hose-to-fuel tank clamp  |
| 11   | W710861     | Fuel tank strap retainer pin (2 required) |

(Continued)

|--|

| Item | Part Number | Description                                |
|------|-------------|--------------------------------------------|
| 12   | W710947     | Fuel tank strap retainer bolt (2 required) |
| 13   | 9055        | Fuel tank strap (2 required)               |

## **REMOVAL AND INSTALLATION (Continued)**

| Item | Part Number | Description                                                                                         |
|------|-------------|-----------------------------------------------------------------------------------------------------|
| 14   | _           | Fuel vapor control tube<br>assembly valve-to fuel tank<br>quick connect coupling (part<br>of 9E325) |
| 15   | W506033     | Fuel tank filler pipe bracket bolt                                                                  |

| Item | Part Number | Description           |
|------|-------------|-----------------------|
| 16   | 9034        | Fuel tank filler pipe |
| 17   | 9002        | Fuel tank             |

1. For additional information, refer to the procedures in this section.