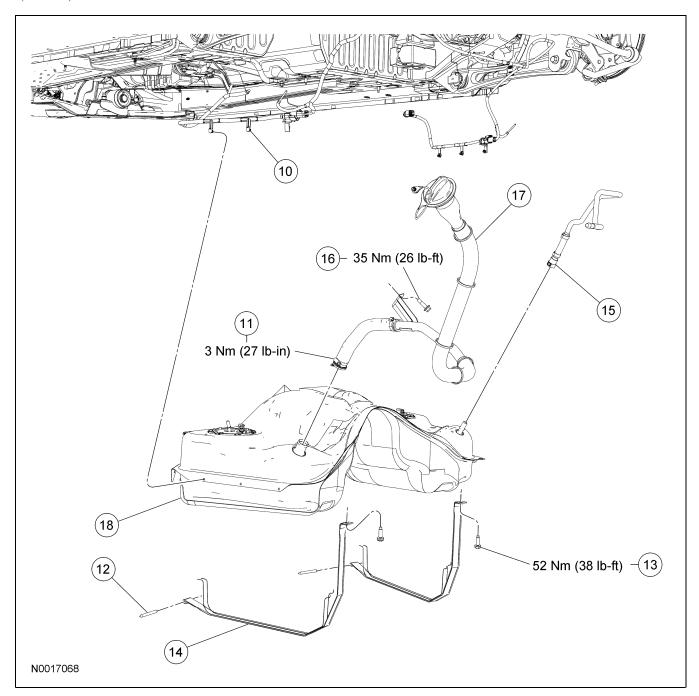

(Continued)

| Item | Part Number | Description                               |
|------|-------------|-------------------------------------------|
| 10   | 13A516      | Rear lamp harness retainer (6 required)   |
| 11   | W525937     | Fuel tank filler hose clamp               |
| 12   | W710861     | Fuel tank strap retainer pin (2 required) |

(Continued)

| lt | tem | Part Number | Description                                |
|----|-----|-------------|--------------------------------------------|
|    | 13  | W710947     | Fuel tank strap retainer bolt (2 required) |
|    | 14  | 9055A       | Fuel tank strap (2 required)               |
|    | 15  | 9E325A      | Vapor tube quick connect coupling          |

## **REMOVAL AND INSTALLATION (Continued)**

| Item | Part Number | Description                         |
|------|-------------|-------------------------------------|
| 16   | W506033     | Fuel tank filler pipe retainer bolt |
| 17   | 9034A       | Fuel tank filler pipe               |
| 18   | 9002        | Fuel tank                           |