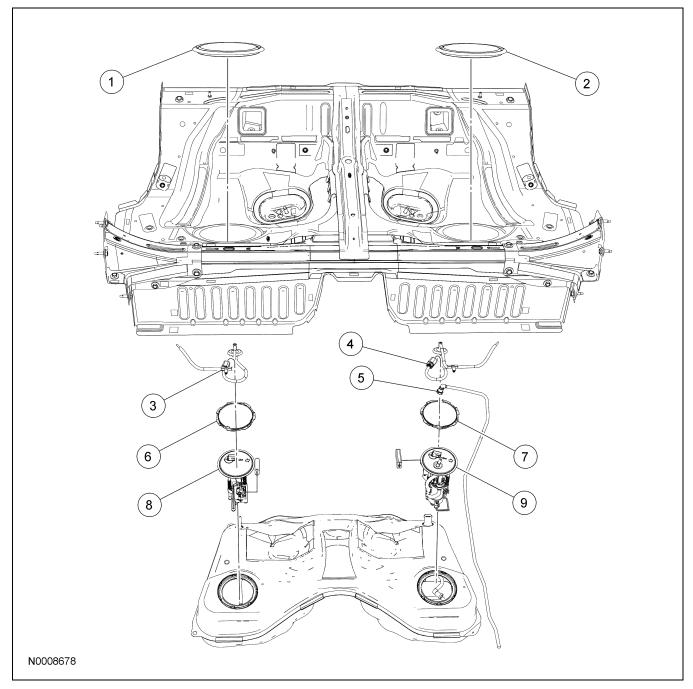

## Fuel Tank and Filler Pipe — Exploded View

| Item | Part Number | Description                            |
|------|-------------|----------------------------------------|
| 1    | 9C335A      | Fuel level sensor access cover         |
| 2    | 9C335A      | Fuel pump (FP) module access cover     |
| 3    | 14A474      | Fuel level sensor electrical connector |

(Continued)

| Item | Part Number | Description                             |
|------|-------------|-----------------------------------------|
| 4    | 14A474      | FP module electrical connector          |
| 5    | 9J279A      | Fuel supply tube quick connect coupling |
| 6    | 9C385       | Fuel level sensor lock ring             |
| 7    | 9J379A      | FP module lock ring                     |

## **REMOVAL AND INSTALLATION (Continued)**

| Item | Part Number | Description       |
|------|-------------|-------------------|
| 8    | 9275        | Fuel level sensor |

| Item | Part Number | Description |
|------|-------------|-------------|
| 9    | 9H307       | FP module   |