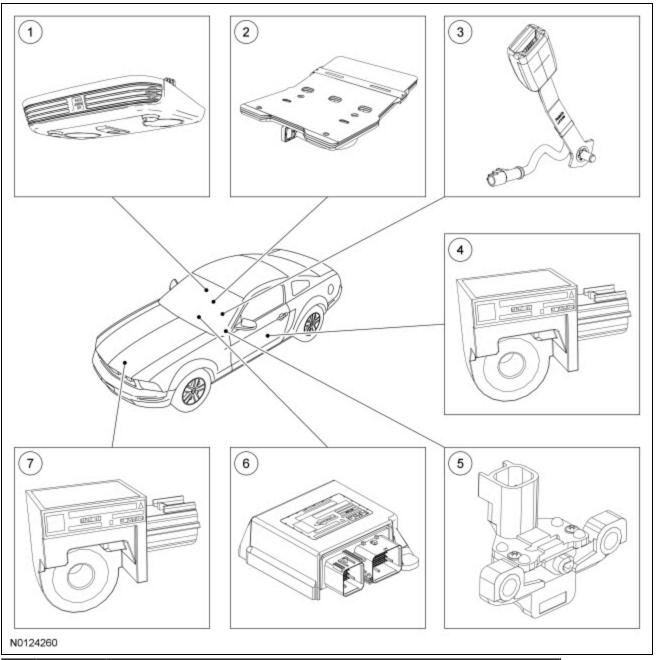

The serviceable air bag and safety belt pretensioner <u>SRS</u> components are shown in the following illustrations.

## Air Bag and Safety Belt Pretensioner Supplemental Restraint System (SRS) Components (Illustration 2 of 2)

| Part<br>Number | Description                                                                                                                                                      |
|----------------|------------------------------------------------------------------------------------------------------------------------------------------------------------------|
| _              | Passenger Air Bag Deactivation (PAD) indicator (part of 519A70)                                                                                                  |
| _              | Occupant Classification System (OCS) system (bladder and hose with pressure sensor and integrated Occupant Classification System Module (OCSM)) (part of 632A22) |
| 61203          | Safety belt buckle (includes safety belt buckle switch)                                                                                                          |
| 14B345         | Driver side impact sensor                                                                                                                                        |
|                | Number ————————————————————————————————————                                                                                                                      |

| 5 | 14B416 | Seat track position sensor      |
|---|--------|---------------------------------|
| 6 | 14B321 | Restraints Control Module (RCM) |
| 7 | 14B345 | Front impact severity sensor    |

© Copyright 2024, Ford Motor Company.