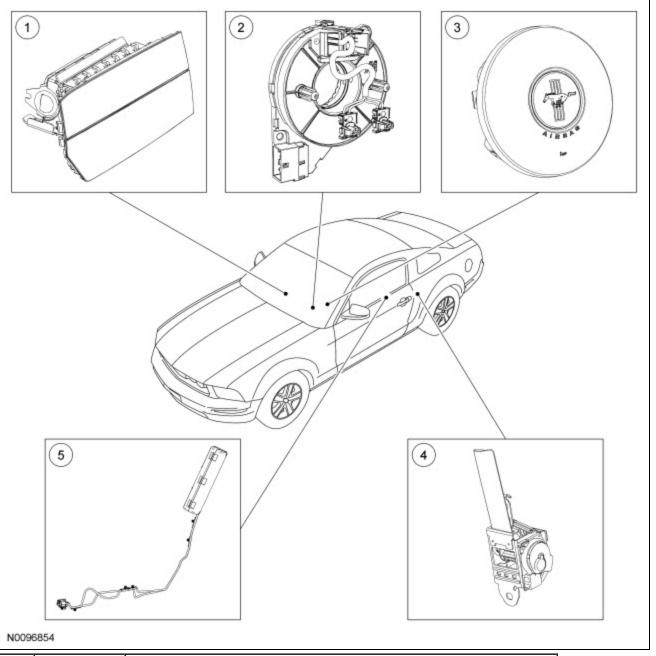

The serviceable air bag and safety belt pretensioner <u>SRS</u> components are shown in the following illustrations.

## Air Bag and Safety Belt Pretensioner Supplemental Restraint System (SRS) Components (Illustration 1 of 2)

| Item | Part Number | Description                                                             |
|------|-------------|-------------------------------------------------------------------------|
| 1    | 044A74      | Passenger air bag module assembly (includes air bag trim cover [04338]) |
| 2    | 14A664      | Clockspring                                                             |
| 3    | 043B13      | Driver air bag module                                                   |
|      |             |                                                                         |

| 4 | 611B09<br>LH/ 611B08<br>RH | Safety belt retractor and pretensioner (includes Belt Tension<br>Sensor (BTS) [part of 611B08]) |
|---|----------------------------|-------------------------------------------------------------------------------------------------|
| 5 | 611D11<br>LH/ 611D10<br>RH | Seat side air bag module                                                                        |