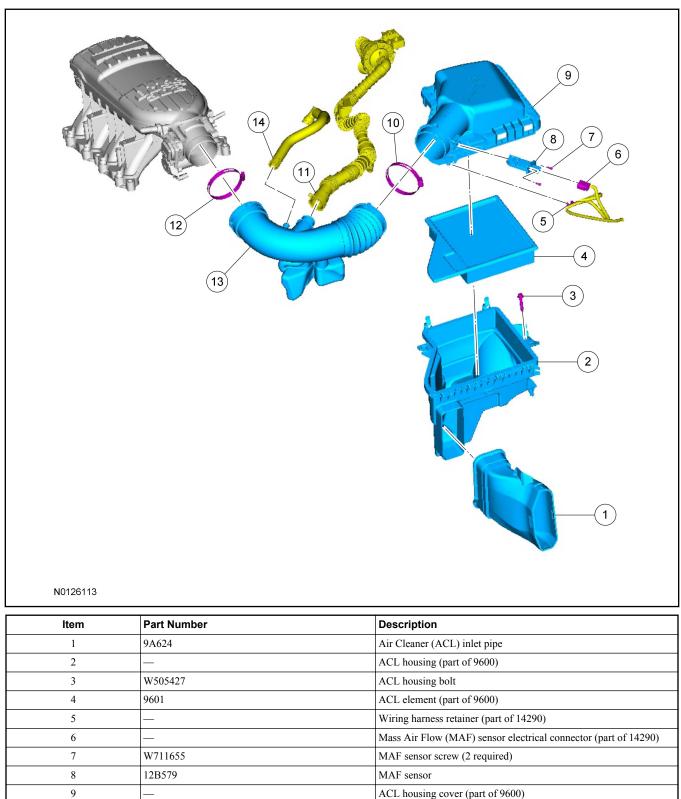

# SECTION 303-12 Intake Air Distribution and Filtering

| CONTENTS                                                | PAGE         |
|---------------------------------------------------------|--------------|
| Intake Air System Components — Exploded View, Boss® 302 | <br>303-12-2 |

### Intake Air System Components — Exploded View, Boss® 302

ACL outlet pipe-to-ACL housing cover clamp

ACL outlet pipe-to-Throttle Body (TB) clamp

Sound enhancement pipe

ACL outlet pipe

## (Continued)

| [ | Item | Part Number | Description                |
|---|------|-------------|----------------------------|
| I | 14   | 6758        | Crankcase ventilation tube |

### NOTE:

The ACL outlet pipe should be securely sealed to prevent unmetered air from entering the engine.

#### NOTE:

The crankcase ventilation tube is equipped with a quick connect coupling. For additional information, refer to Section 310-00.

1. Refer to the procedures and/or exploded views in this section for any Warnings, Notices, Notes, Materials, Specifications, and Special Tools. Items in the exploded views may not be listed in order of removal.