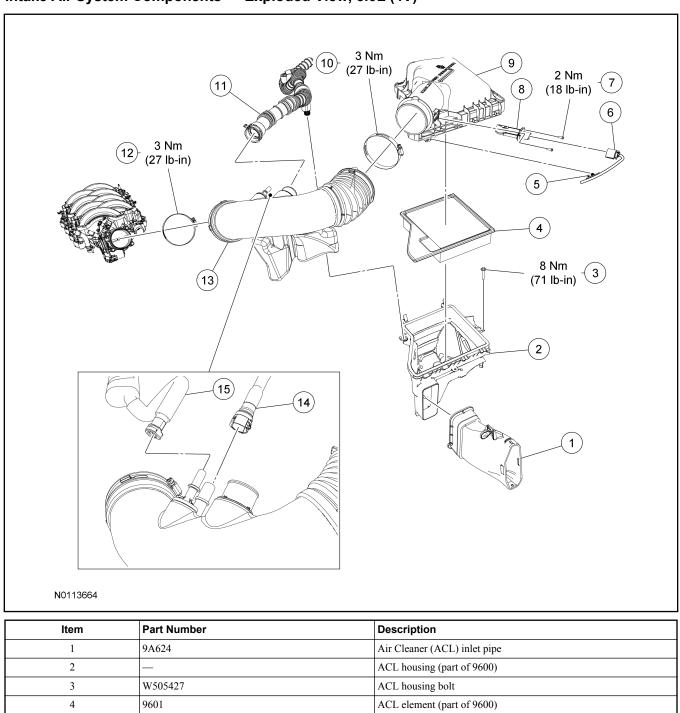

# SECTION 303-12 Intake Air Distribution and Filtering

| CONTENTS                                                | PAGE         |
|---------------------------------------------------------|--------------|
| Intake Air System Components — Exploded View, 5.0L (4V) | <br>303-12-2 |

### Intake Air System Components — Exploded View, 5.0L (4V)

2012 Mustang, 12/11

Wiring harness retainer (part of 14290)

MAF sensor screw (2 required)

ACL housing cover (part of 9600)

Sound enhancement pipe

ACL outlet pipe

ACL outlet pipe-to-ACL housing cover clamp

ACL outlet pipe-to-Throttle Body (TB) clamp

MAF sensor

Mass Air Flow (MAF) sensor electrical connector (part of 14290)

# (Continued)

| Item | Part Number | Description                |
|------|-------------|----------------------------|
| 14   | 6758        | Crankcase ventilation tube |
| 15   | 9C482       | Vacuum hose (if equipped)  |

#### NOTE:

The ACL outlet pipe should be securely sealed to prevent unmetered air from entering the engine.

#### NOTE:

The crankcase ventilation tube is equipped with a quick connect coupling. For additional information, refer to Section 310-00.

1. Refer to the procedures and/or exploded views in this section for any Warnings, Notices, Notes, Materials, Specifications, and Special Tools. Items in the exploded views may not be listed in order of removal.