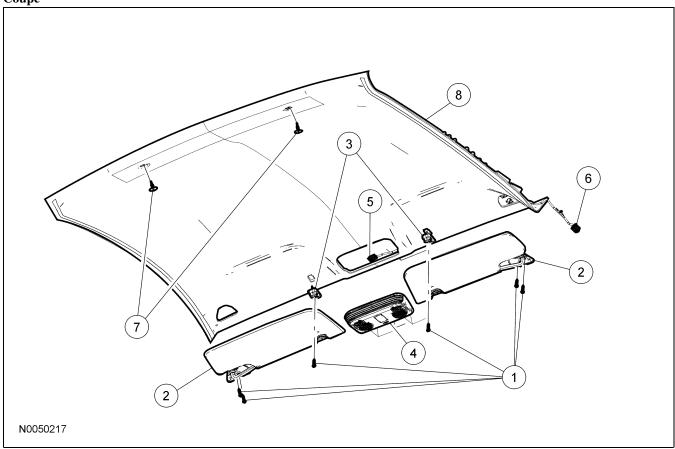

## Headliner

Coupe

| Item | Part Number               | Description                                             |
|------|---------------------------|---------------------------------------------------------|
| 1    | N806664                   | Sun visor screws/sun visor arm clip screws (6 required) |
| 2    | 6304104 RH/<br>6304105 LH | Sun visors (2 required)                                 |
| 3    | 6304132                   | Sun visor arm clips (2 required)                        |
| 4    | 519A58                    | Overhead console                                        |

|             |   | 0301132 | required)   |  |
|-------------|---|---------|-------------|--|
|             | 4 | 519A58  | Overhead co |  |
| (Continued) |   |         |             |  |

| Item | Part Number | Description                                            |
|------|-------------|--------------------------------------------------------|
| 5    | _           | Overhead console electrical connector (part of 14A464) |
| 6    | _           | Headliner electrical connector (part of 14484)         |
| 7    | W714340     | Headliner pin-type retainers (2 required)              |
| 8    | 6351916     | Headliner                                              |

- Removal and Installation
- Remove the quarter window trim panel. For additional information, refer to Quarter Window Trim Panel in this section.

- 2. Remove the 6 sun visor screws, the 2 sun visors and the 2 sun visor arm clips.
- 3. Remove the overhead console.
  - Disconnect the electrical connector.
- 4. Remove the 2 headliner pin-type retainers.
- 5. Disconnect the headliner electrical connector and remove the headliner.
- 6. **NOTE:** A new headliner will need to be installed if the headliner is folded during removal or installation.