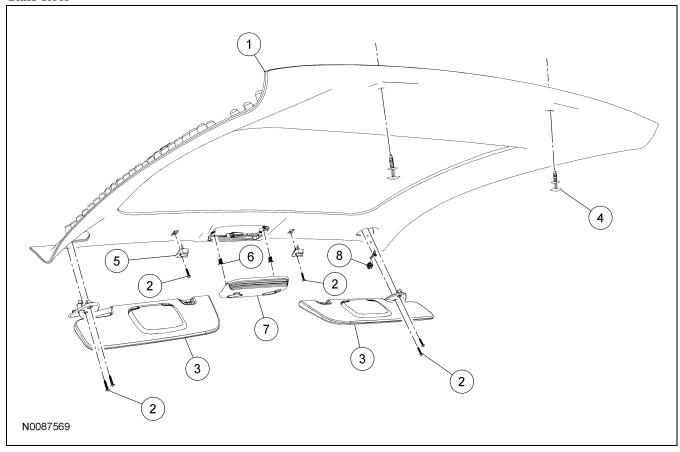

## **Glass Roof**

| Item | Part Number           | Description                                             |
|------|-----------------------|---------------------------------------------------------|
| 1    | 51968                 | Headliner                                               |
| 2    | N806664               | Sun visor screws/sun visor arm clip screws (6 required) |
| 3    | 04105 LH/<br>04104 RH | Sun visors (2 required)                                 |
| 4    | W714340               | Headliner pin-type retainer (2 required)                |
| 5    | 04132                 | Sun visor arm clip (2 required)                         |
| 6    | _                     | Overhead console clip (part of 519A58)                  |
| 7    | 519A58                | Overhead console                                        |
| 8    | _                     | Headliner electrical connector (part of 51968)          |

- Removal and Installation
- Remove the quarter window trim panel. For additional information, refer to Quarter Window Trim Panel in this section.

- 2. Remove the 6 sun visor screws, the 2 sun visors and the 2 sun visor arm clips.
- 3. Remove the overhead console.
  - Disconnect the electrical connector.
- 4. Remove the 2 headliner pin-type retainers.
- 5. Disconnect the headliner electrical connector and remove the headliner.
- 6. **NOTE:** A new headliner will need to be installed if the headliner is folded during removal or installation.