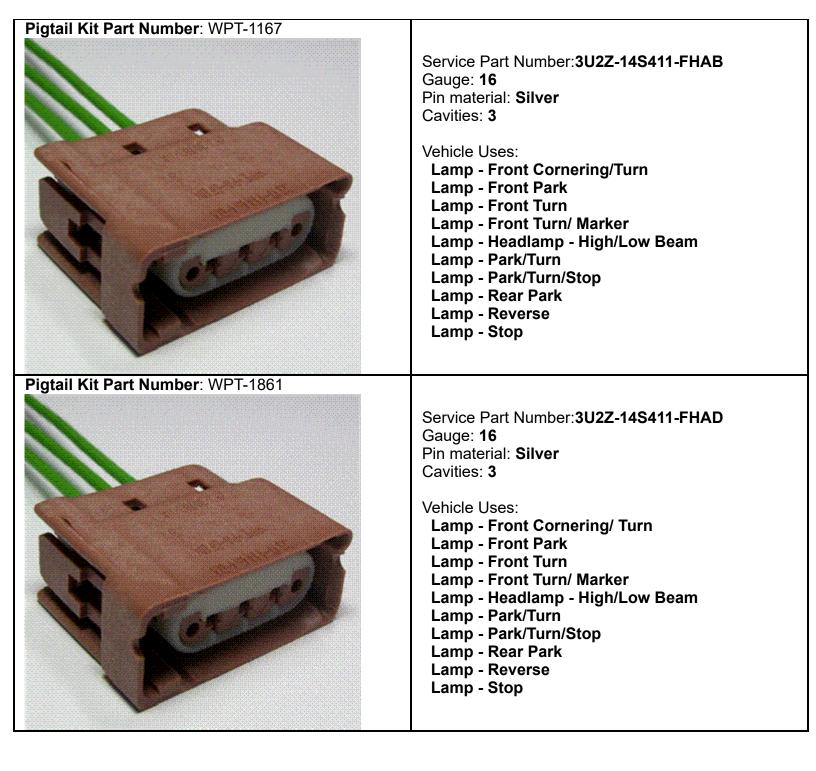

| Available Pigtail Kits            |                                                                                                                                                                                                                                                                                                                                                                          |
|-----------------------------------|--------------------------------------------------------------------------------------------------------------------------------------------------------------------------------------------------------------------------------------------------------------------------------------------------------------------------------------------------------------------------|
| Pigtail Kit Part Number: WPT-1807 |                                                                                                                                                                                                                                                                                                                                                                          |
|                                   | Service Part Number:3U2Z-14S411-FHAC<br>Gauge: 16<br>Pin material: Silver<br>Cavities: 3<br>Vehicle Uses:<br>Lamp - Front Cornering/Turn<br>Lamp - Front Park<br>Lamp - Front Turn<br>Lamp - Front Turn/ Marker<br>Lamp - Headlamp - High/Low Beam<br>Lamp - Park/Turn<br>Lamp - Park/Turn<br>Lamp - Park/Turn/Stop<br>Lamp - Rear Park<br>Lamp - Reverse<br>Lamp - Stop |