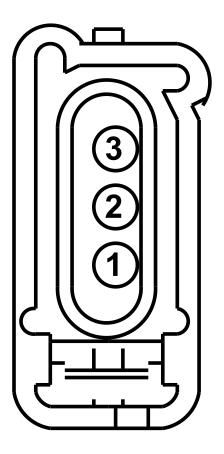

| Connector: | Description                 | Color | Harness | Base Part # | Service Pigtail |
|------------|-----------------------------|-------|---------|-------------|-----------------|
| C1043      | PARK/TURN LAMP, RIGHT FRONT | BN    | 14290   | 13200       | See Below       |
|            |                             |       |         |             |                 |

|   | Pin | Circuit      | Gauge | Circuit Function              | Qualifier |
|---|-----|--------------|-------|-------------------------------|-----------|
|   | 1   | 1205 (BK)    | 22    | Ground                        |           |
| ĺ | 2   | 1339 (BK-PK) | 22    | Power, Exterior lamps         |           |
|   | 3   | 1341 (DB-OG) | 22    | Turn lamps, feed, right front |           |