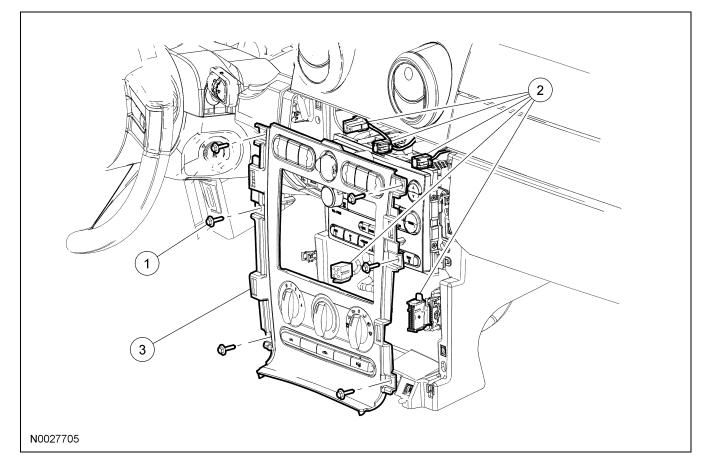

## **Instrument Panel Center Finish Panel**

| Item | Part Number | Description                                                                                   |
|------|-------------|-----------------------------------------------------------------------------------------------|
| 1    | W705314     | Instrument panel center finish<br>panel screw (6 required)                                    |
| 2    |             | Instrument panel center finish<br>panel electrical connectors (5<br>required) (part of 14401) |
| 3    | 6304302     | Instrument panel center finish panel                                                          |

## **Removal and Installation**

1. Remove the floor console. For additional information, refer to Console — Floor in this section.

- 2. Remove the 6 screws and remove the instrument panel center finish panel.
  - Disconnect the electrical connectors.
- 3. **NOTE:** Be sure that all climate control assembly electrical connectors are securely fastened before installing the center instrument panel finish panel.