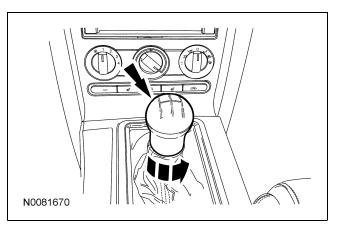

#### Vehicles with manual transmission

- 2. Place the gearshift lever in the NEUTRAL position.
- 3. Unscrew the gearshift lever knob.

## **REMOVAL AND INSTALLATION (Continued)**

- 4. Remove the gearshift lever knob and boot.
  - With a non-marring tool, lift the gearshift lever boot retainer upward.

#### Vehicles with automatic transmission

- 5. Place the selector lever in the NEUTRAL position.
- 6. Remove the selector lever bezel.
  - With a non-marring tool, lift the selector lever bezel upward.