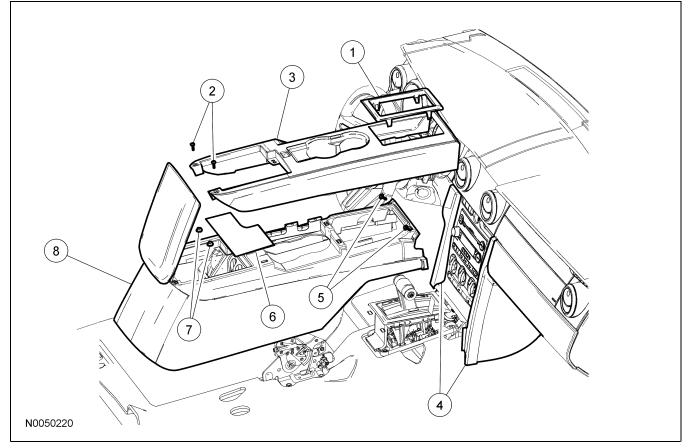

## Console — Floor

NOTE: Floor console with automatic transmission shown, floor console with manual transmission similar.

| Item | Part Number           | Description                                    |
|------|-----------------------|------------------------------------------------|
| 1    | 7E391                 | Selector lever bezel                           |
| 2    | W705314               | Floor console finish panel screws (2 required) |
| 3    | 044D90                | Floor console finish panel                     |
| 4    | 04608 RH/<br>04609 LH | Instrument panel finish panels                 |
| 5    | W707628               | Floor console screws (2 required)              |
| 6    | 13586                 | Storage compartment mat                        |
| 7    | W711098               | Floor console nuts (2 required)                |
| 8    | 045A36                | Floor console                                  |

#### All vehicles

- 7. Open the storage compartment door.
- 8. Remove the 2 floor console finish panel screws.

- 9. Remove the floor console finish panel.
  - Lift the floor console finish panel upward to release the retaining clips.
    - Disconnect the electrical connector(s).
- 10. Disconnect the power point and audio jack electrical connectors.
- 11. Remove the LH and RH instrument panel finish panels.
  - Pull outward on the instrument panel finish panels to release the retaining clips.
- 12. Remove the 2 floor console screws.
- 13. Remove the storage compartment mat.
- 14. Remove the 2 floor console nuts.

- 15. Remove the floor console.
- 16. To install, reverse the removal procedure.