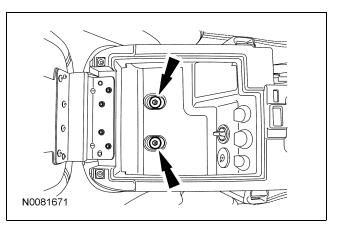

#### All vehicles

- 7. Open the storage compartment door.
- 8. Remove the 2 floor console finish panel screws.

- 9. Remove the floor console finish panel.
  - Lift the floor console finish panel upward to release the retaining clips.
    - Disconnect the electrical connector(s).
- 10. Disconnect the power point and audio jack electrical connectors.
- 11. Remove the LH and RH instrument panel finish panels.
  - Pull outward on the instrument panel finish panels to release the retaining clips.
- 12. Remove the 2 floor console screws.
- 13. Remove the storage compartment mat.
- 14. Remove the 2 floor console nuts.