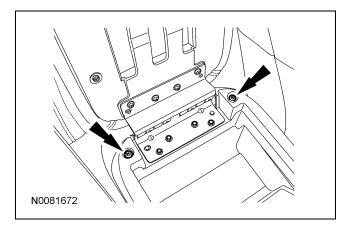

#### All vehicles

- 7. Open the storage compartment door.
- 8. Remove the 2 floor console finish panel screws.

- 9. Remove the floor console finish panel.
  - Lift the floor console finish panel upward to release the retaining clips.
    - Disconnect the electrical connector(s).
- 10. Disconnect the power point and audio jack electrical connectors.
- 11. Remove the LH and RH instrument panel finish panels.
  - Pull outward on the instrument panel finish panels to release the retaining clips.
- 12. Remove the 2 floor console screws.
- 13. Remove the storage compartment mat.
- 14. Remove the 2 floor console nuts.