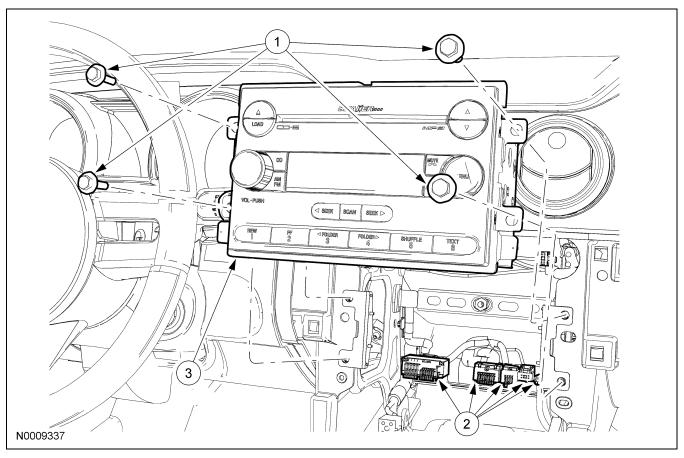

## **Audio Unit**

| Item | Part Number | Description                      |
|------|-------------|----------------------------------|
| 1    | W705314S    | Audio unit screws (4 required)   |
| 2    | 14401       | Audio unit electrical connectors |
| 3    | 18C815      | Audio unit                       |

1. Remove the instrument panel center finish panel. For additional information, refer to Section 501-12.

- 2. Remove the 4 screws and the audio unit.
  - Disconnect the electrical connectors and the antenna lead-in cable.
- 3. To install, reverse the removal procedure.