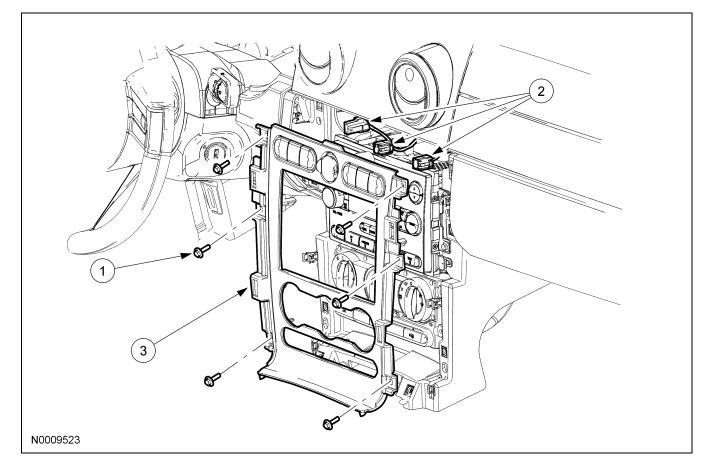

## **Instrument Panel Center Finish Panel**

| ltem | Part Number | Description                                                                                   |
|------|-------------|-----------------------------------------------------------------------------------------------|
| 1    | W705314-S   | Instrument panel center finish panel screws (6 required)                                      |
| 2    |             | Instrument panel center finish<br>panel electrical connectors (3<br>required) (part of 14401) |
| 3    | 04302-A     | Instrument panel center finish panel                                                          |

## **Removal and Installation**

- 1. Remove the floor console. For additional information, refer to Floor Console in this section.
- 2. Remove the 6 screws and remove the instrument panel center finish panel.
  - Disconnect the electrical connectors.
- 3. To install, reverse the removal procedure.