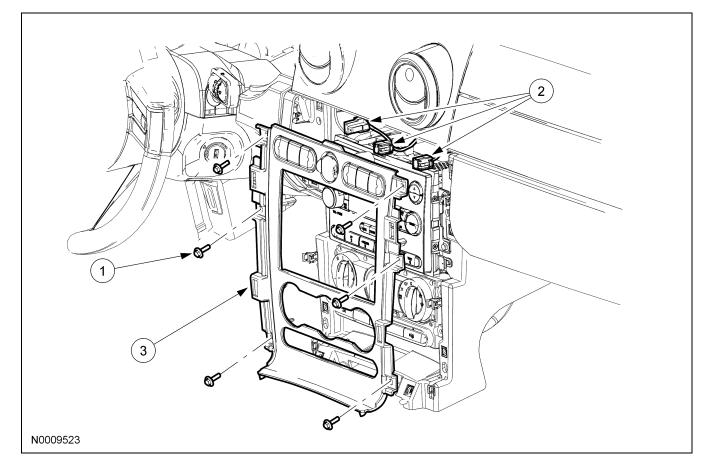

## **Instrument Panel Center Finish Panel**

| ltem | Part Number | Description                                                                                   |
|------|-------------|-----------------------------------------------------------------------------------------------|
| 1    | W705314     | Instrument panel center finish panel screws (6 required)                                      |
| 2    |             | Instrument panel center finish<br>panel electrical connectors (3<br>required) (part of 14401) |
| 3    | 04302       | Instrument panel center finish panel                                                          |

## **Removal and Installation**

- 1. Remove the floor console. For additional information, refer to Floor Console in this section.
- 2. Remove the 6 screws and remove the instrument panel center finish panel.
  - Disconnect the electrical connectors.
- 3. To install, reverse the removal procedure.