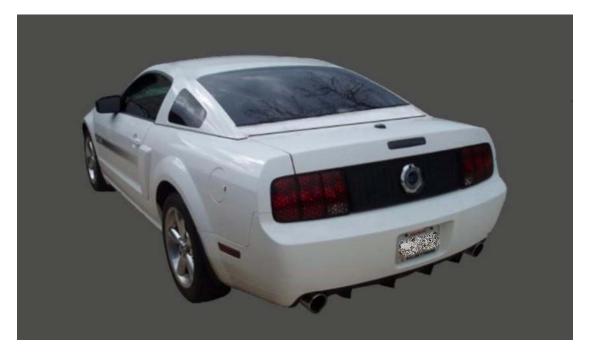

## It's Coming - Production begins December 2009

**Smooth Line** Removable Hardtop **05-09 Mustang Convertible** 

Our New Mustang removable Hardtop is styled from the exciting current Mustang coupe roof line and features two fixed side triangular quarter windows and a curved large rear window

## The standard Smooth Line Mustang Hardtop is complete

- Ready to paint (topcoat color) smooth black primer exterior finish
- Fully upholstered charcoal headliner
- Tinted Plexiglas windows
- All soft rubber seals, exterior moldings and latching hardware