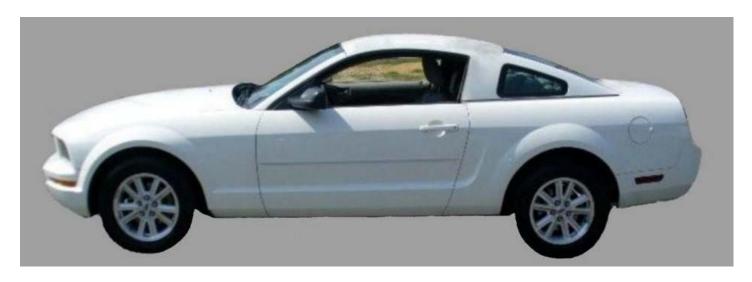

## It's Coming - Production begins December 2009

**Smooth Line** Removable Hardtop **05-09 Mustang Convertible** 

Our New Mustang removable Hardtop is styled from the exciting current Mustang coupe roof line and features two fixed side triangular quarter windows and a curved large rear window

## The standard Smooth Line Mustang Hardtop is complete

- Ready to paint (topcoat color) smooth black primer exterior finish
- Fully upholstered charcoal headliner
- Tinted Plexiglas windows
- All soft rubber seals, exterior moldings and latching hardware