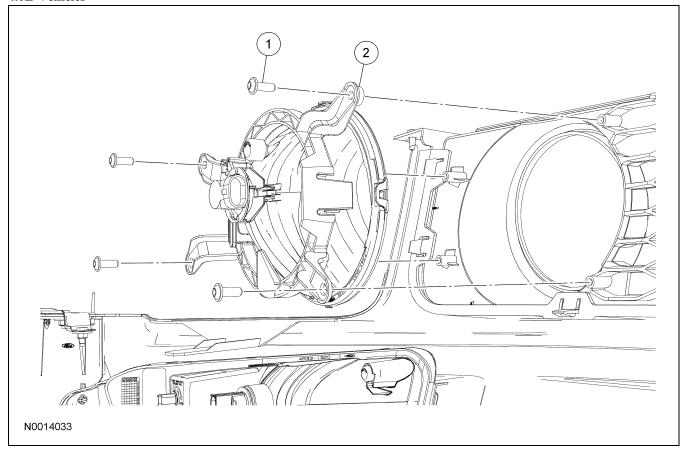

### 4.0L Vehicles

| Item | Part Number | Description                           |
|------|-------------|---------------------------------------|
| 1    | W707607S    | Fog lamp mounting screws (4 required) |
| 2    | 15200       | Fog lamp                              |

## 4.6L Vehicles

| Item | Part Number  | Description                           |
|------|--------------|---------------------------------------|
| 1    | W505974S     | Fog lamp mounting screws (4 required) |
| 2    | 15K201/15201 | Fog lamp (RH/LH)                      |