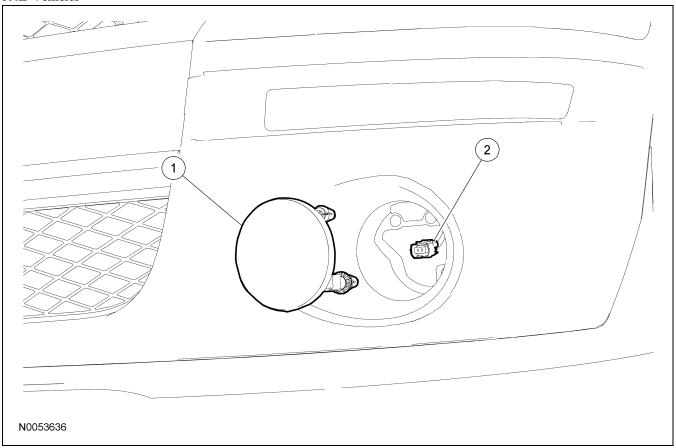

### 4.0L Vehicles

| Item | Part Number | Description                           |
|------|-------------|---------------------------------------|
| 1    | W707607S    | Fog lamp mounting screws (4 required) |
| 2    | 15200       | Fog lamp                              |

## 4.6L Vehicles

| Item | Part Number  | Description                           |
|------|--------------|---------------------------------------|
| 1    | W505974S     | Fog lamp mounting screws (4 required) |
| 2    | 15K201/15201 | Fog lamp (RH/LH)                      |