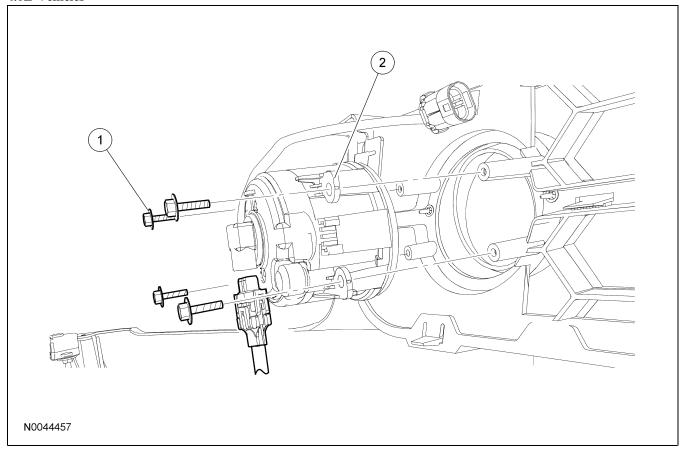

### 4.0L Vehicles

| Item | Part Number | Description                           |
|------|-------------|---------------------------------------|
| 1    | W707607S    | Fog lamp mounting screws (4 required) |
| 2    | 15200       | Fog lamp                              |

#### **5.4L Vehicles**

| Item | Part Number | Description                                   |
|------|-------------|-----------------------------------------------|
| 1    | 15K201      | Fog lamp                                      |
| 2    | _           | Fog lamp electrical connector (part of 14290) |