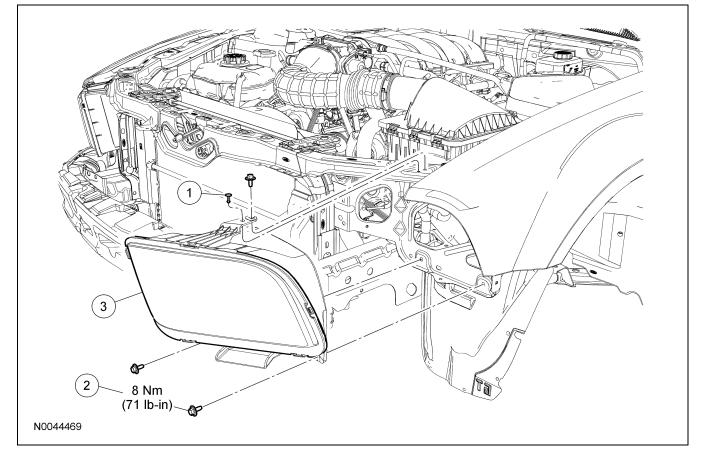

## **Headlamp Assembly**

| Item | Part Number | Description                          |
|------|-------------|--------------------------------------|
| 1    | 58403D24    | Pushpin                              |
| 2    | W712277     | Headlamp assembly bolts (3 required) |
| 3    | 13008/13035 | Headlamp assembly (RH/LH)            |

## **Removal and Installation**

1. Remove the front bumper cover. For additional information, refer to Section 501-19.

- 2. Remove the pushpin.
- 3. Remove the 3 bolts and the headlamp assembly.
  - Disconnect the electrical connector.
  - To install, tighten the bolts to 8 Nm (71 lb-in).
- 4. To install, reverse the removal procedure.