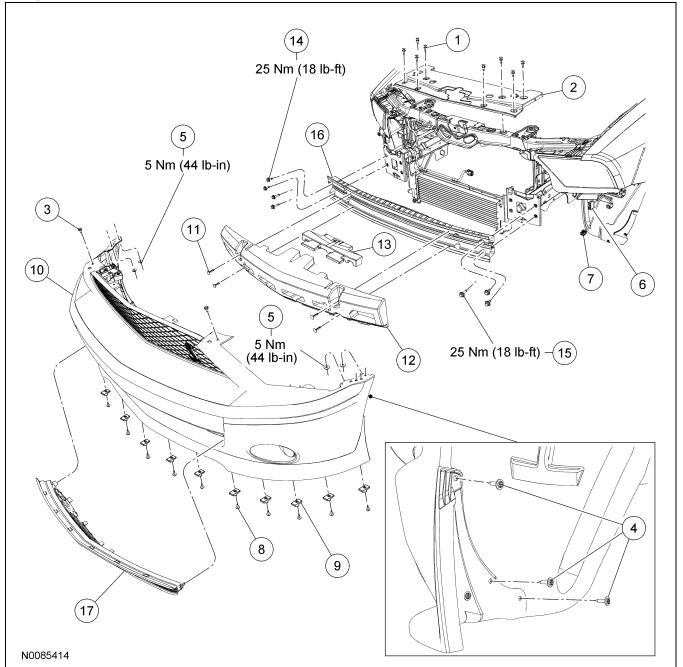

#### **REMOVAL AND INSTALLATION (Continued)**

Shelby GT 500

| ltem | Part Number | Description                                                                |
|------|-------------|----------------------------------------------------------------------------|
| 1    | W705436     | Upper radiator sight shield<br>pin-type retainer (8 required)              |
| 2    | 8C291       | Upper radiator sight shield                                                |
| 3    | W712277     | Front bumper cover bolt<br>(upper) (2 required)                            |
| 4    | W706805     | Front fender splash<br>shield-to-front bumper cover<br>screws (6 required) |

(Continued)

| Item | Part Number | Description                                                 |
|------|-------------|-------------------------------------------------------------|
| 5    | W711059     | Front bumper<br>cover-to-reinforcement nuts (4<br>required) |
| 6    | _           | Side marker light electrical connector                      |
| 7    | _           | Fog lamp electrical connector                               |
| 8    | W713519     | Lower air deflector bolt (10 required)                      |
| 9    | W713547     | Lower air deflector nut (10 required)                       |

## **REMOVAL AND INSTALLATION (Continued)**

| Item | Part Number | Description                                             |
|------|-------------|---------------------------------------------------------|
| 10   | 17D957      | Front bumper cover                                      |
| 11   | 310D12      | Front bumper isolator<br>pin-type retainer (4 required) |
| 12   | 17C882A     | Front bumper lower outer isolator                       |
| 13   | 17C947      | Front bumper pad-impact                                 |
| 14   | W711097     | Front bumper bolt (outboard)<br>(4 required)            |

| Item | Part Number | Description                              |
|------|-------------|------------------------------------------|
| 15   | W711457     | Front bumper bolt (inboard) (3 required) |
| 16   | 17757       | Front bumper                             |
| 17   | 17B814      | Lower radiator grille                    |