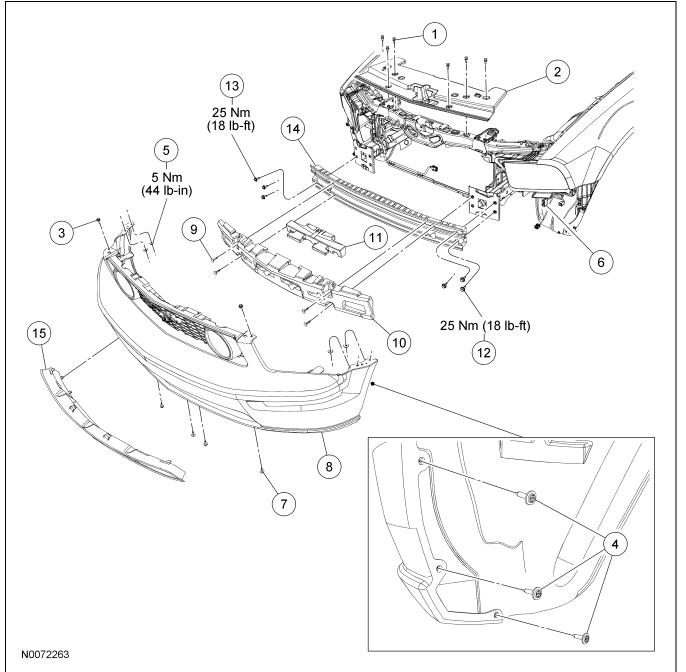

## Bumper — Exploded View, Front

#### Base Vehicle and GT

| Item | Part Number | Description                                                   |
|------|-------------|---------------------------------------------------------------|
| 1    | W705436     | Upper radiator sight shield<br>pin-type retainer (6 required) |
| 2    | 8C291       | Upper radiator sight shield                                   |
| 3    | W712277     | Front bumper cover bolt<br>(upper) (2 required)               |

(Continued)

| ltem | Part Number | Description                                                                |
|------|-------------|----------------------------------------------------------------------------|
| 4    | W706805     | Front fender splash<br>shield-to-front bumper cover<br>screws (6 required) |
| 5    | W711059     | Front bumper<br>cover-to-reinforcement nut (4<br>required)                 |

# **REMOVAL AND INSTALLATION (Continued)**

| Item | Part Number | Description                                             |
|------|-------------|---------------------------------------------------------|
| 6    | —           | Side marker light electrical connector (part of 14A464) |
| 7    | N801169     | Lower air deflector screw (4 required)                  |
| 8    | 17D957      | Front bumper cover                                      |
| 9    | 310D12      | Front bumper isolator<br>pin-type retainer (4 required) |
| 10   | 17E898      | Front bumper lower outer isolator                       |
| 11   | 17C882A     | Front bumper upper center<br>inner isolator (V6 only)   |

| Item | Part Number | Description                                           |
|------|-------------|-------------------------------------------------------|
| 11   | 17C882B     | Front bumper upper center<br>inner isolator (GT only) |
| 12   | W711097     | Front bumper outboard bolt (4 required)               |
| 13   | W711457     | Front bumper inboard bolt (2 required)                |
| 14   | 17757       | Front bumper                                          |
| 15   | 17B814      | Lower radiator grille                                 |