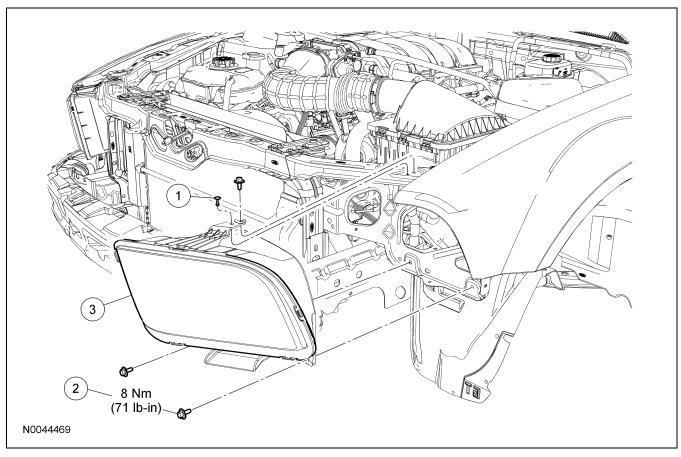

## **Headlamp Assembly**

| Item | Part Number | Description                          |
|------|-------------|--------------------------------------|
| 1    | 58403D24    | Pushpin                              |
| 2    | 9GG600616B  | Headlamp mounting bolts (3 required) |
| 3    | 13008/13035 | Headlamp assembly (RH/LH)            |

## **Removal and Installation**

1. Remove the front bumper cover. For additional information, refer to Section 501-19.

- 2. Remove the pushpin.
- 3. Remove the 3 bolts and the headlamp assembly.
  - Disconnect the electrical connector.
  - To install, tighten the bolts to 8 Nm (71 lb-in).
- 4. Remove the headlamp assembly.
- 5. To install, reverse the removal procedure.