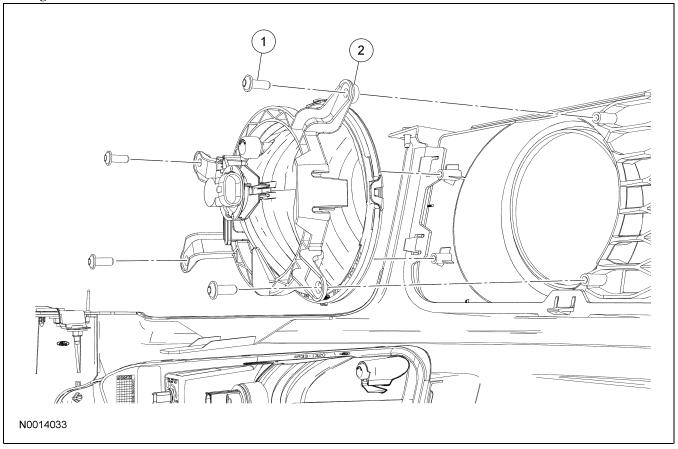

## Fog Lamp

V8 Engine

| ltem | Part Number  | Description                           |
|------|--------------|---------------------------------------|
| 1    | W505974S     | Fog lamp mounting screws (4 required) |
| 2    | 15K201/15201 | Fog lamp assembly (RH/LH)             |

#### Removal and Installation

- 1. Remove the front bumper cover. For additional information, refer to Section 501-19.
- 2. Remove the 4 screws and the fog lamp.
- 3. To install, reverse the removal procedure.