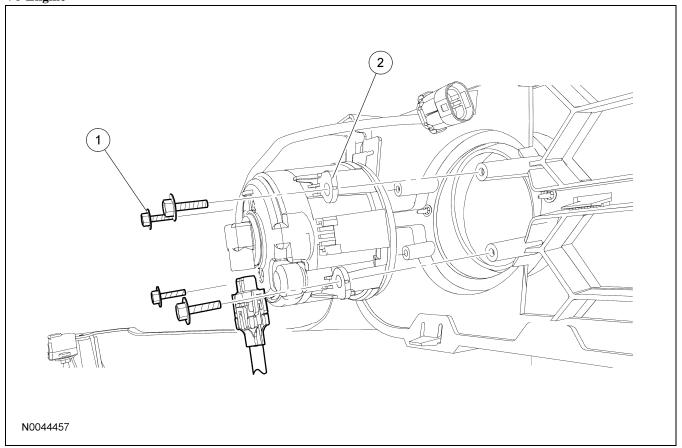

#### V6 Engine

| Item | Part Number | Description                           |
|------|-------------|---------------------------------------|
| 1    | W707607S    | Fog lamp mounting screws (4 required) |
| 2    | 15200       | Fog lamp assembly (RH/LH)             |

#### Removal and Installation

- 1. Remove the front bumper cover. For additional information, refer to Section 501-19.
- 2. Remove the 4 screws and the fog lamp.
- 3. To install, reverse the removal procedure.