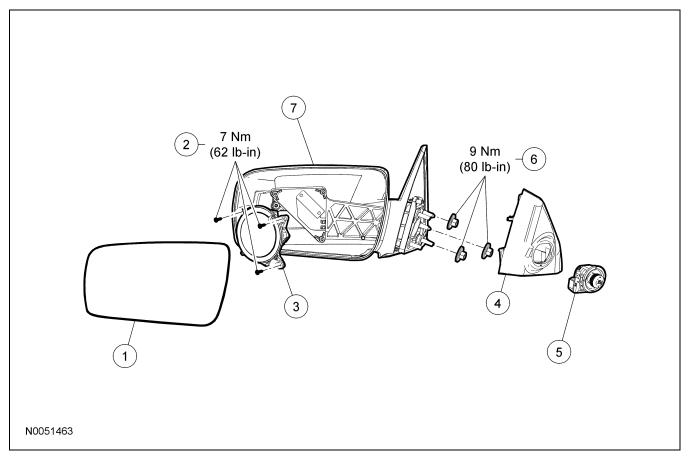

## **Exterior Mirrors — Exploded View**

Item

| Item | Part Number | Description                                        |
|------|-------------|----------------------------------------------------|
| 1    | 17K707      | Exterior mirror glass                              |
| 2    | _           | Exterior mirror motor screws (3 per side required) |
| 3    | 17D696      | Exterior mirror motor                              |
| 4    | 17K709      | Sail panel                                         |
| 5    | 17B676      | Exterior mirror control switch                     |

6 N621907 Exterior mirror mounting nuts (3 per side required)
7 17682/17683 Exterior mirror (RH/LH)

Description

1. For additional information, refer to the procedures in this section.

**Part Number** 

(Continued)