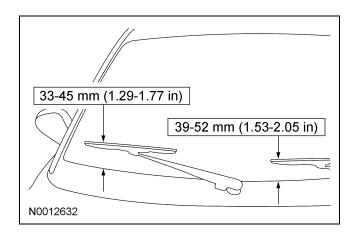

## Installation

- 1. Cycle and park the windshield wipers.
- 2. Install the wiper blade and pivot arm onto the pivot shaft.
  - Align the wiper blades to 33-45 mm
     (1.29-1.77 inches) for the RH wiper blade,
     and 39-52 mm (1.53-2.05 inches) for the LH wiper blade.