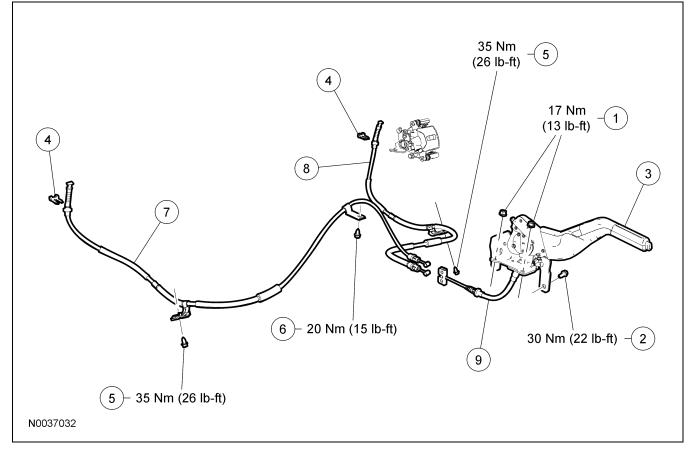

## Parking Brake — Exploded View

| ltem | Part Number  | Description                                      |
|------|--------------|--------------------------------------------------|
| 1    | N804796-S424 | Parking brake control nuts (2 required)          |
| 2    | W704911-S439 | Parking brake control bolt (2 required)          |
| 3    | 2780         | Parking brake control                            |
| 4    | 2860         | Parking brake cable retaining clips (2 required) |
| 5    | N802191-S438 | Parking brake cable bracket bolts (LH/RH)        |
| 6    | N802191-S438 | Parking brake cable<br>crossmember bracket bolt  |

| ltem | Part Number | Description                              |
|------|-------------|------------------------------------------|
| 7    | 2A635       | Rear parking brake cable (RH)            |
| 8    | 2A823       | Rear parking brake cable (LH)            |
| 9    |             | Front parking brake cable (part of 2780) |