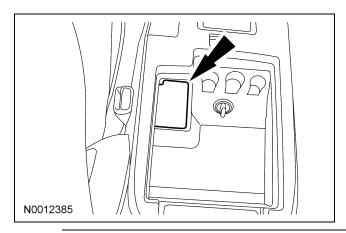

## Parking Brake Cable Tension Release

**CAUTION:** Do not overtighten the parking brake cable adjustment nut. Overtightening will cause the brakes to drag or lock up.

1. Remove the access cover inside the floor console bin.

- 2. Position the parking brake control handle at the fourth notch to access the parking brake cable adjuster nut.
- 3. **NOTE:** The rod is notched to prevent the removal of the nut.
  - Loosen but do not remove the parking brake cable adjuster nut.
- 4. Lower the parking brake control handle.
- 5. To adjust the parking brake cable tension, refer to Parking Brake Cable Adjustment in this section.