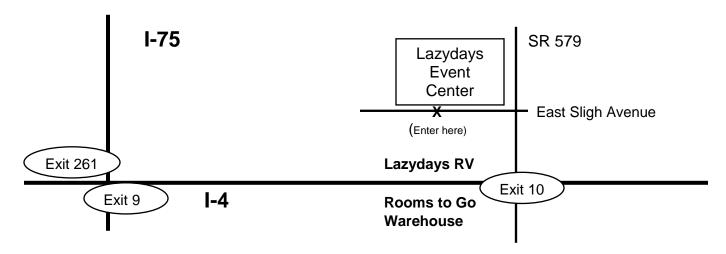

## Mustang, Shelby & Ford Roundup Show Location

## 2<sup>nd</sup> Year at This Location!!!

What: 32<sup>nd</sup> Annual Mustang, Shelby & Ford Roundup

When: Saturday, October 26, 2013

Where: Lazydays Event Center – East Sligh Avenue and SR579 in Tampa

(Enter from Sligh Avenue)

Presented by:

All Mustangs, Shelbys & Ford-powered Cars & Trucks welcome!

First 75 to pre-register get 32nd Annual Show T-shirt!!