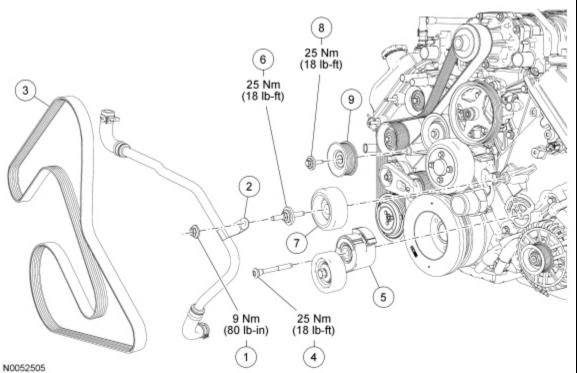

5.4L (4V)

| м | n | п | 6 | 0  | 5 | n | 5 |
|---|---|---|---|----|---|---|---|
|   | ÷ | ÷ | ÷ | ۰. | ~ | ÷ | ÷ |
|   |   |   |   |    |   |   |   |
|   |   |   |   |    |   |   |   |

| ltem | Part Number | Description                                         |  |  |
|------|-------------|-----------------------------------------------------|--|--|
| 1    | N621905     | Coolant tube bracket nut                            |  |  |
| 2    | 6B851       | Coolant tube                                        |  |  |
| 3    | 8620        | Accessory drive belt                                |  |  |
| 4    | —           | Accessory drive belt tensioner bolt (part of 6B209) |  |  |
| 5    | 6B209       | Accessory drive belt tensioner                      |  |  |
| 6    | W712808     | Accessory drive belt smooth idler pulley stud bolt  |  |  |
| 7    | 19A216      | Accessory drive belt smooth idler pulley            |  |  |
| 8    | N808102     | Accessory drive belt grooved idler pulley bolt      |  |  |
| 9    | 19A216      | Accessory drive belt grooved idler pulley           |  |  |