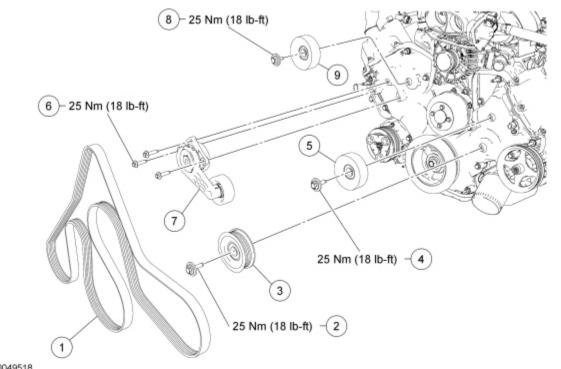

## N0049518

| Item | Part Number | Description                                      |  |
|------|-------------|--------------------------------------------------|--|
| 1    | 8620        | Accessory drive belt                             |  |
| 2    | W707288     | Accessory drive belt idler pulley bolt           |  |
| 3    | 6C348       | Accessory drive belt idler pulley                |  |
| 4    | N808102     | Accessory drive belt idler pulley bolt           |  |
| 5    | 19A216      | Accessory drive belt idler pulley                |  |
| 6    | N808920     | Accessory drive belt tensioner bolt (3 required) |  |
| 7    | 6B209       | Accessory drive belt tensioner                   |  |
| 8    | N808102     | Accessory drive belt idler pulley bolt           |  |
| 9    | 19A216      | Accessory drive belt idler pulley                |  |