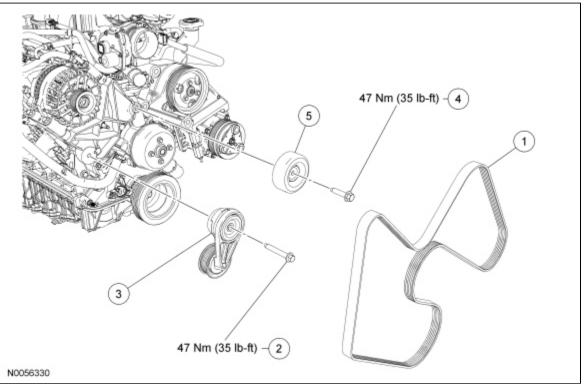

## 4.0L SOHC

| Item | Part Number | Description                                            |  |  |
|------|-------------|--------------------------------------------------------|--|--|
| 1    | 8620        | Accessory drive belt                                   |  |  |
| 2    | W500325     | Accessory drive belt tensioner bolt                    |  |  |
| 3    | 6B209       | Accessory drive belt tensioner                         |  |  |
| 4    | —           | Accessory drive belt idler pulley bolt (part of 6C348) |  |  |
| 5    | 6C348       | Accessory drive belt idler pulley                      |  |  |