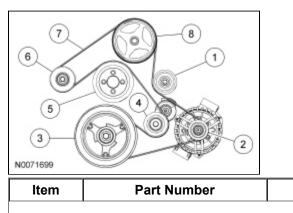

e belt                  |



| Item | Part Number | Description                           |
|------|-------------|---------------------------------------|
| 1    | 19A216      | Accessory drive belt idler pulley     |
| 2    | 10300       | Generator pulley                      |
| 3    | 8620        | Accessory drive belt                  |
| 4    | 19A216      | Accessory drive belt idler pulley     |
| 5    | 3A696       | Power steering pump pulley            |
| 6    | 6C348       | Accessory drive belt idler pulley     |
| 7    | 8A528       | Coolant pump pulley                   |
| 8    | 6316        | Crankshaft pulley                     |
| 9    | 6B209       | Accessory drive belt tensioner pulley |
| 10   | 19D784      | A/C compressor pulley                 |

## 5.4L (4V)



Description