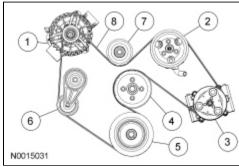

## 4.0L SOHC

| Item | Part Number | Description                           |
|------|-------------|---------------------------------------|
| 1    | 10300       | Generator pulley                      |
| 2    | 3A733       | Power steering pump pulley            |
| 3    | 19D784      | A/C compressor pulley                 |
| 4    | 8509        | Coolant pump pulley                   |
| 5    | 6B321       | Crankshaft pulley                     |
| 6    | 6B209       | Accessory drive belt tensioner pulley |
| 7    | 6C348       | Accessory drive belt idler pulley     |
| 8    | 8620        | Accessory drive belt                  |