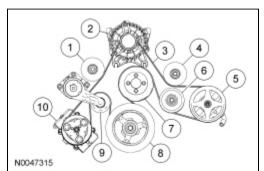

| Item | Part Number | Description                           |
|------|-------------|---------------------------------------|
| 1    | 19A216      | Accessory drive belt idler pulley     |
| 2    | 10300       | Generator pulley                      |
| 3    | 8620        | Accessory drive belt                  |
| 4    | 19A216      | Accessory drive belt idler pulley     |
| 5    | 3A696       | Power steering pump pulley            |
| 6    | 6C348       | Accessory drive belt idler pulley     |
| 7    | 8A528       | Coolant pump pulley                   |
| 8    | 6316        | Crankshaft pulley                     |
| 9    | 6B209       | Accessory drive belt tensioner pulley |
| 10   | 19D784      | A/C compressor pulley                 |

## 5.4L (4V)

Description