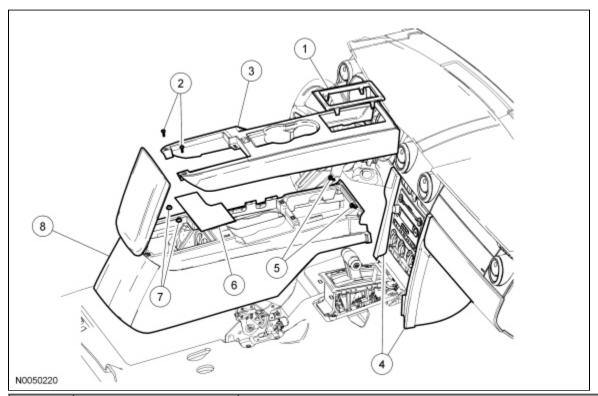

# Console — Floor

**NOTE:** Floor console with automatic transmission shown, floor console with manual transmission similar.

| Item | Part Number           | Description                                    |
|------|-----------------------|------------------------------------------------|
| 1    | 7E391                 | Selector lever bezel                           |
| 2    | W705314               | Floor console finish panel screws (2 required) |
| 3    | 044D90                | Floor console finish panel                     |
| 4    | 04608<br>RH/ 04609 LH | Instrument panel finish panels                 |
| 5    | W707628               | Floor console screws (2 required)              |
| 6    | 13586                 | Storage compartment mat                        |
| 7    | W711098               | Floor console nuts (2 required)                |
| 8    | 045A36                | Floor console                                  |

### All vehicles

- 7. Open the storage compartment door.
- 8. Remove the 2 floor console finish panel screws.

9. Remove the floor console finish panel.

- Lift the floor console finish panel upward to release the retaining clips.
  - Disconnect the electrical connector(s).
- 10. Disconnect the power point and audio jack electrical connectors.
- 11. Remove the LH and RH instrument panel finish panels.
  - Pull outward on the instrument panel finish panels to release the retaining clips.
- 12. Remove the 2 floor console screws.
- 13. Remove the storage compartment mat.
- 14. Remove the 2 floor console nuts.

- 15. Remove the floor console.
- 16. To install, reverse the removal procedure.

© Copyright 2022, Ford Motor Company.