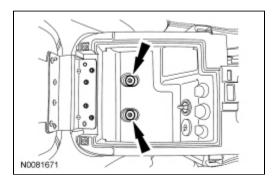

### All vehicles

- 7. Open the storage compartment door.
- 8. Remove the 2 floor console finish panel screws.

9. Remove the floor console finish panel.

- Lift the floor console finish panel upward to release the retaining clips.
  - Disconnect the electrical connector(s).
- 10. Disconnect the power point and audio jack electrical connectors.
- 11. Remove the LH and RH instrument panel finish panels.
  - Pull outward on the instrument panel finish panels to release the retaining clips.
- 12. Remove the 2 floor console screws.
- 13. Remove the storage compartment mat.
- 14. Remove the 2 floor console nuts.