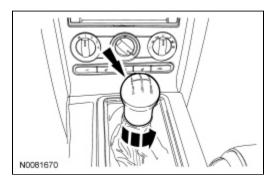

## Vehicles with manual transmission

- 2. Place the gearshift lever in the NEUTRAL position.
- 3. Unscrew the gearshift lever knob.

- 4. Remove the gearshift lever knob and boot.
  - With a non-marring tool, lift the gearshift lever boot retainer upward.