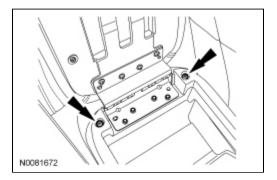

### All vehicles

- 7. Open the storage compartment door.
- 8. Remove the 2 floor console finish panel screws.

9. Remove the floor console finish panel.

- Lift the floor console finish panel upward to release the retaining clips.
  - Disconnect the electrical connector(s).
- 10. Disconnect the power point and audio jack electrical connectors.
- 11. Remove the LH and RH instrument panel finish panels.
  - Pull outward on the instrument panel finish panels to release the retaining clips.
- 12. Remove the 2 floor console screws.
- 13. Remove the storage compartment mat.
- 14. Remove the 2 floor console nuts.