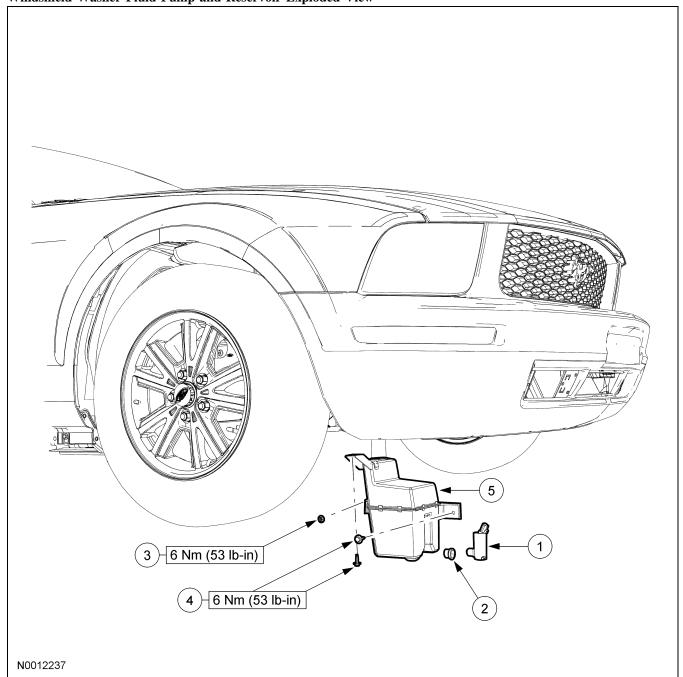

Windshield Washer Fluid Pump and Reservoir Exploded View

# **REMOVAL AND INSTALLATION (Continued)**

| Item | Part Number | Description                                                         |
|------|-------------|---------------------------------------------------------------------|
| 1    | 17664       | Windshield washer pump (or part of 17618)                           |
| 2    | 17B618      | Windshield washer pump seal (or part of 17664)                      |
| 3    | W702751-S   | Windshield washer fluid reservoir nut                               |
| 4    | W505422-S   | Windshield washer fluid reservoir bolts (2 required)                |
| 5    | 17618       | Windshield washer fluid<br>reservoir (includes 17664 and<br>17B618) |

## Washer Fluid Reservoir

- 5. Remove the 2 windshield washer fluid reservoir bolts.
  - To install, tighten to 6 Nm (53 lb-in).
- 6. Remove the nut and the windshield washer fluid reservoir.
  - To install, tighten to 6 Nm (53 lb-in).